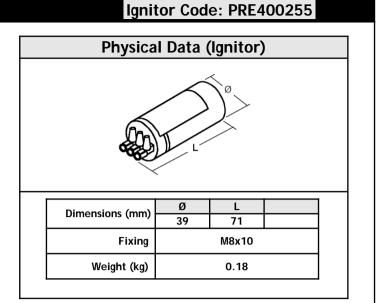

# Standard Ignitor 220/240V ±10% 50/60Hz

| Electrical Data (Ignitor)  |              |
|----------------------------|--------------|
| Wattage (W)                | 35-450       |
| Timed                      | Ν            |
| Ignitor Type               | Superimposed |
| Max Lamp Current (A)       | 5            |
| Pulse Magnitude (kV)       | 3.5-4.0      |
| Max. Lead Capacitance (pf) | 100          |
| Max Case Temp (°C)         | 105          |
| Internal Temp (°C)         | 30           |



## Notes:

Data is based upon tests performed by Venture Lighting in a controlled environment and is representative of relative performance. Actual performance can vary depending on operating conditions. Specifications are subject to change without notice.

#### Venture Lighting Australia

110 Lewis Road Wantirna South VIC 3152 Ph:+61 3 9800 5600 sales@venturelighting.com.au venturelighting.com.au

### Venture Lighting New Zealand Unit 1, 9 Orbit Drive Rosedale 0632 Ph:+64 9 415 6332 sales@adlt.co.nz venturelighting.co.nz

#### Venture Lighting Singapore

Ph:+65 6844 2338 sales@adlt.com.sg venturelighting.com.sg